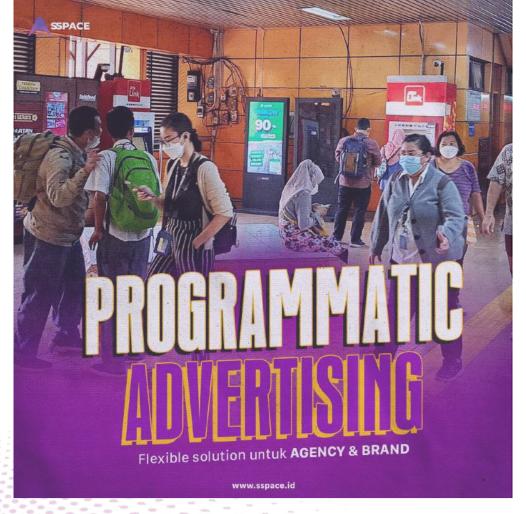

## **PROGRAMMATIC**

Programmatic Ads is the utilization of Artificial Intelligence and Machine Learning for real-time and automated advertising.