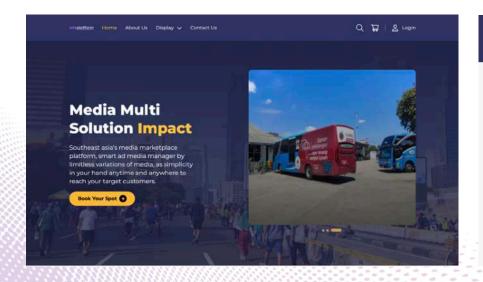

[Bumper] is a 30-second broadcast [1 spot] serving as a time marker for "Awaiting Maghrib Call to Prayer in Jakarta & Surrounding Areas." The time signal will also be branded according to brand guidelines [Spot 9].





#### **Running Text**

Running text is one of the programmatic features on the PID screen that can provide real-time information. In addition to providing the latest information, running text can be programmed to promote products or events from a brand.



## **ADS PLATFORM**

Adsplatform comes as a one-stop solution to help optimize ad spending and customer product sales. Providing media catalogs, data insights, planning and strategy, competitive landscapes, monitoring, and purchasing of advertising media to meet the needs of measuring advertising impact for advertisers.







## **ROAS**

#### **ADS & DISTRIBUTION**



We have an industry first of its kind proposition







#### **Our Happy Client**





































Click here to showreel

Click **here** to view report campaign

Every campaign airing will be accompanied by traffic data from the campaign media, summarized thoroughly in the form of a video or deck ready for presentation.



## **INDUSTRI FILM**







Inviting collaboration across departments with SSPACE to assist in promoting and enhancing the mall's image, and impacting the potential mall visitors. Creating a new journey by incorporating mall promotions into daily life, which will become a new lifestyle for communities and millions of other KRL passengers in Jabodetabek.







## **EVENT SOLUTION**



PT Era Media Se