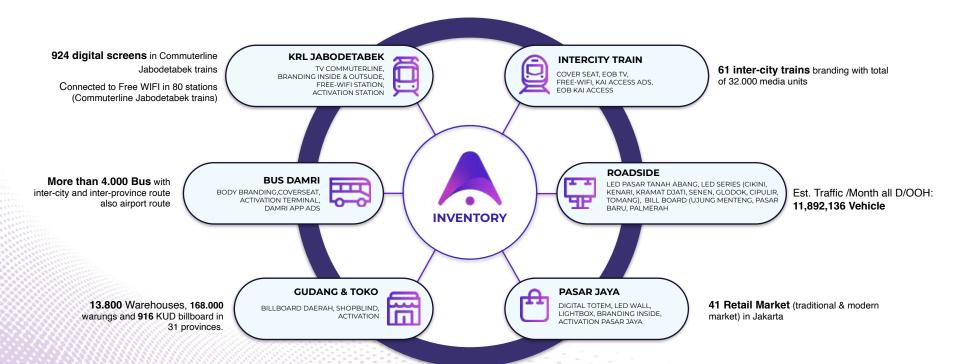

## PT Era Media Sejahtera Tbk [SSPACE] berdiri sejak 2021 dengan fokus bisnis periklanan.

Dari awal berdiri hingga saat ini, SSPACE berhasil mengelola periklanan di area publik transportasi dan juga retail. Berbagai macam instansi dan industri telah mempercayai SSPACE dalam pemasangan iklan/campaign.

## PT Era Media Sejahtera Tbk [SSPACE] was established in 2021 with a focus on advertising business.

From its inception until now, SSPACE has successfully managed advertising in public transportation areas as well as retail. Various agencies and industries have trusted SSPACE for ad/campaign placements.