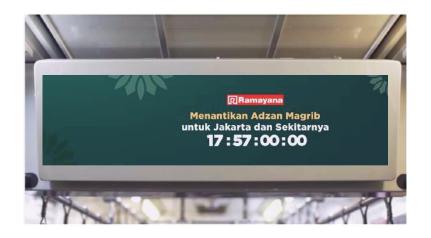

## Time Signal Pembuka [Bumper] [Bumper] Penutup

The Time Signal Opening [Bumper] is a 30-second broadcast [1 spot] serving as a time marker for "Awaiting Maghrib Call to Prayer in Jakarta & Surrounding Areas." The time signal will also be branded according to brand guidelines [Spot 9].