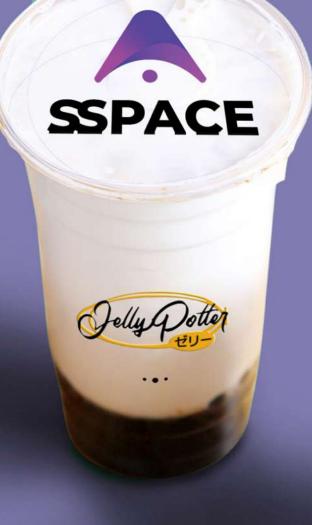

# INDONESIA'S BIGGEST MARKET BOBA DRINK WITH 1500++ Brand

INDONESIA ACCOUNTS FOR ALMOST HALF OF THE TOTAL BOBA BEVERAGE MARKET IN SOUTHEAST ASIA

43,7%

TOTAL BOBA BEVERAGE MARKET IN INDONESIA

Consumer
41%
15-39 y.o

Utilizing the space on plastic cup sealers to serve as advertising media, by collaborating with popular beverage brands among consumers, thus allowing the campaign to be placed in various areas.