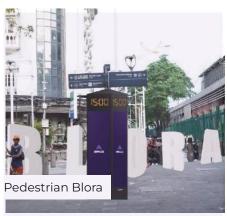

## PID SCREEN FEATURE

#### **Running Text**

Running text is one of the programmatic features on the PID screen that can provide real-time information. In addition to providing the latest information, running text can be programmed to promote products or events from a brand.