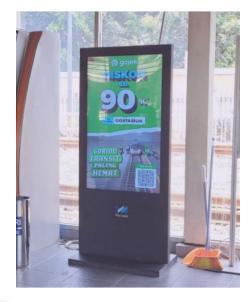

## **PROGRAMMATIC**

Programmatic Ads is the utilization of Artificial Intelligence and Machine Learning for real-time and automated advertising.

## PID SCREEN FEATURE